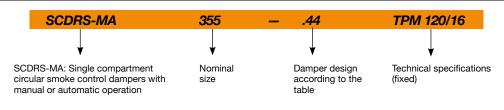

## Order code

| Damper design             | Additional digit |
|---------------------------|------------------|
| With 230 V BEN actuator   | .44              |
| With 24 V BEN actuator    | .54              |
| With 24 V BEN-SR actuator | .65              |