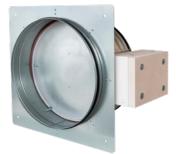

## **SCDRS-MA**

## Single compartment circular smoke control dampers with manual or automatic operation

Characteristics:

- Circular damper from ø 100 to 630 mm.
- CE-certified according to EN 12101-8.
- Tested according to EN 1366-10.
- Classified according to EN 13501-4+A1 as EIS 120/600, acting MA or AA in single compartment.
- External enclosure leakage Class C, internal leakage Class 4.
- Cycle test class Cmod according to EN 12101-8.
- Damper actuation via 24 V or 230 V electric actuator.
- Recommended maximum speed 15 m/s, permissible pressure up to 500 Pa, or vacuum up to -1500 Pa.
- Designed for systems with automatic or manual activation.
- Working temperature: -30 °C +50 °C.